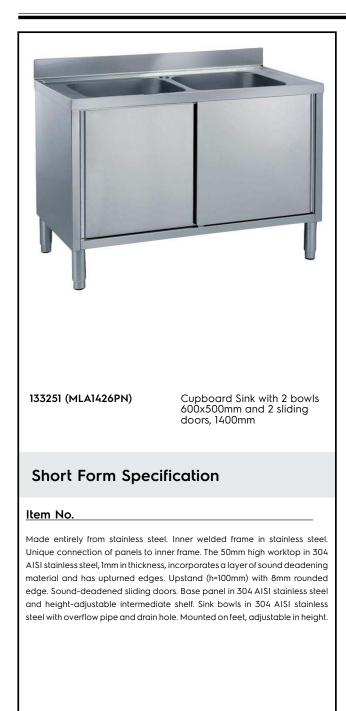

#### Construction

- Inner welded frame in stainless steel to guarantee superior strength and stability.
- Easy access to the cupboard interior on all lengths guaranteed by the use of only 2 doors.
- Sink bowl in 304 AISI stainless steel, supplied with overflow drain pipe and drain hole.
- 50 mm worktop in 304 AISI stainless steel with upturned edges, incorporates an 18 mm layer of sound deadening material.
- Reinforced side and base panel in 304 AISI stainless steel.
- 100 mm upstand with 8 mm radioused corner and 13 mm deep, designed to be used against a wall.
- 304 AISI stainless steel feet, 200 mm high and 54 mm in diameter, adjustable by -50/+30 mm.
- Sturdy sound-deadened sliding doors on tracks located flush to the front of the frame.
- Heavy duty Stainless steel construction.

### **Optional Accessories**

- False bottom for right hand PNC 895100 □ 600x500mm Bowl
- False bottom for left hand PNC 895110 600x500mm Bowl
- Overflow filter for bowl (H=180 PNC 895130 D mm)
- Overflow filter for bowl (H=230 PNC 895131 mm)
- Overflow filter for bowl (H=330 PNC 895132 mm)

### Key Information:

| Cabinet width:               |              |
|------------------------------|--------------|
| 133251 (MLA1426PN)           | 1310 mm      |
| Cabinet depth:               | 645 mm       |
| Cabinet height:              | 330 mm       |
| External dimensions, Width:  | 1400 mm      |
| External dimensions, Depth:  | 700 mm       |
| External dimensions, Height: | 1000 mm      |
| Upstand Dimensions, Height:  | 100 mm       |
| Upstand Dimensions, Depth:   | 13 mm        |
| Upstand Dimensions, Radius:  | R=8          |
| Bowls number                 | 2            |
| Bowl dimensions              | 600x500xH300 |
| Number and type of doors:    | 2 Sliding    |
| Worktop thickness:           | 50 mm        |
| Net weight:                  | 60 kg        |