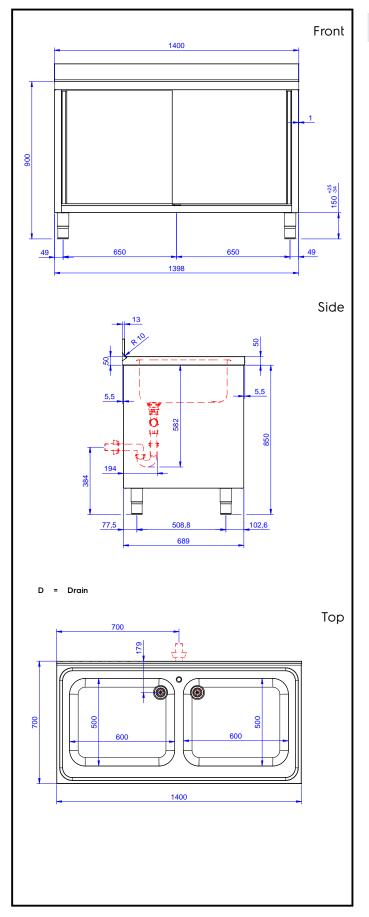

### Key Information:

| Cabinet width:               |              |
|------------------------------|--------------|
| 133251 (MLA1426PN)           | 1310 mm      |
| Cabinet depth:               | 645 mm       |
| Cabinet height:              | 330 mm       |
| External dimensions, Width:  | 1400 mm      |
| External dimensions, Depth:  | 700 mm       |
| External dimensions, Height: | 1000 mm      |
| Upstand Dimensions, Height:  | 100 mm       |
| Upstand Dimensions, Depth:   | 13 mm        |
| Upstand Dimensions, Radius:  | R=8          |
| Bowls number                 | 2            |
| Bowl dimensions              | 600x500xH300 |
| Number and type of doors:    | 2 Sliding    |
| Worktop thickness:           | 50 mm        |
| Net weight:                  | 60 kg        |